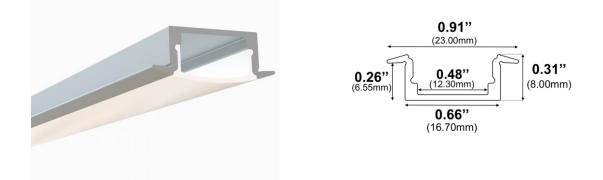

## LED Low Profile Recess Channel CH-L27P91

The CH-L27P91 is a specialty low profile designed for recess flush fit into any surface. Perfectly designed to be used as a main light source.

Type: LED Channel Material: Aluminum 6063-T5 Surface: Natural Anodized Depth: 8mm / .31" Width: 16.7mm / 66 "