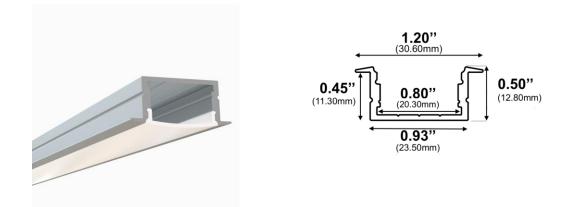

## LED Low Profile Recess Channel CH-L25P91

The CH-L25P91 is a specialty low profile designed for recess flush fit into any surface. Perfectly designed to be used as a main light source.

Type: LED Channel Material: Aluminum 6063-T5 Surface: Natural Anodized Depth: 12.80mm / .50" Width: 23.50mm / .93 "