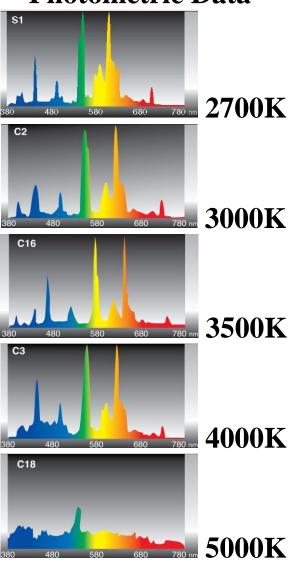

## 6" LED 5CCT Triple Lumen Downlight Gen

### **Photometric Data**

All parts of this document are ownership of LGI. All rights reserved. This document and the included information are provided without any responsibility deriving from mistakes or omissions. No parts can be cut, reproduced or used without written authorization. LGI maintains the right to change the included data without notice due to improvements of the products.