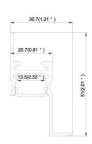

Type: **LED Channel** 

Material: Aluminum 6063-T5

Surface: Natural Anodized

Height: 51mm / 2.01"

Width: **30-7mm / 1.21**"