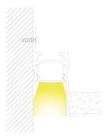

## LED wall wash channel CH-L951

The CH-L951 is a specialty profile designed for ceilings corners. Perfect for washing walls indirectly down from the ceiling. It is designed to deliver a clean and smooth finish.