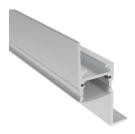

## LED wall wash channel CH-L951

The CH-L951 is a specialty profile designed for ceilings corners. Perfect for washing walls indirectly down from the ceiling. It is designed to deliver a clean and smooth finish.

Type: **LED Channel** 

Material: Aluminum 6063-T5

Surface: Natural Anodized

Height: 51mm / 2.01"

Width: **30-7mm / 1.21**"