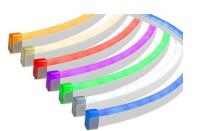

## LED NEON SILICONE

| Watts              | 5.1W Per Foot            |
|--------------------|--------------------------|
| Shape              | Neon                     |
| Colors Temperature | RGB                      |
| Input Voltage      | 24V DC                   |
| Dimming            | With Dimmable Controller |
| Width              | 10 MM                    |
| Height             | 10 MM                    |
| Custom Cut         | 18" or 4"                |
| Luminous Flux      | 115 Lumens Per Watt      |
| LED CHIP           | SMD 2835                 |
| LED BRAND          | Epistar                  |
| Rated LED Life     | 50000 Hours              |
| View Angle         | 120 Degrees              |
| Material           | Silicone                 |
| IP Rating          | IP 67 Water Proof        |
| Order Code Red     | NEON-17W-RGB-24V-2835    |