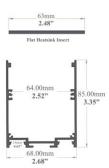

Flat heatsink insert offers a LED lighting source application surface up to 59mm (2.32") wide.

Double Sided heatsink insert offers a LED lighting source application surface compatible with LED

Strips up-to 2x(20mm/0.79") wide

Height: **85mm / 3.35**"

Width: **68mm / 2.68**"