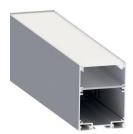

## **LED Up/Down Pendant 055**

he **055** is a **Up & Down Pendant Linear** LED Channel with **a wide channel on one side to place heatsink insert of choice** and **two narrow channels on the other side.** Flat or Double Sided Slider profiles are compatible on wide channel to place LED Lighting sources.

This profile offers a large internal housing space for LED Drivers. Rich accessories offer application options like surface mount or pendant

Type: **LED Channel** 

Material: Aluminum 6063-T5

Surface: Natural Anodised