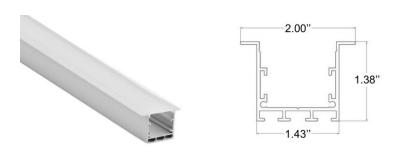

## **LED Recess Mount Profile 044**

The P044 is a recessed channel with a sleek and designer look.

ype: **LED Channel** 

Material: Aluminum 6063-T5

Surface: Natural Anodised

Height: **35.00mm / 1.38**"

Width: **36.30mm / 1.43**"

## **Length Availability**

4ft (Actual Size 47") / 1.20m

8ft (Actual Size 94.5") / 2.40m

10ft (Actual Size 118") / 3.00m

Custom Lengths up to 3.05m / 10ft

\*Diffusers sold seperateely

Code: LGI-P044-X 10Ft: X=10 8Ft: X=8 4Ft: X=4