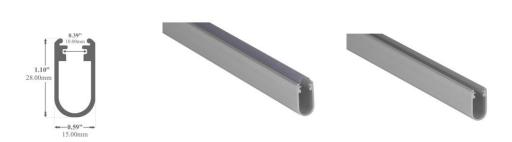

## **LED P139 Pendant Profile**

The P139 is a slimline closet-mount LED Channel compatible with LED Strips up-to 10mm (0.39") wide.

Type: **LED Channel** 

Material: Aluminum 6063-T5

Surface: Natural Anodised

Height: 28.00mm / 1.10"

Width: **15.00mm / 0.59**"