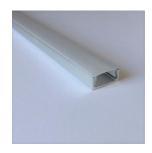

## **LED Slimline Ultra Low Profile P189**

The P189 is a Slimline Ultra Low-Profile LED Channel compatible with LED Strips up-to 11.00mm (0.44") wide. This profile is the perfect fit for under-cabinet applications with shallow and neat finish. Snap-In Diffuser Lens provides ease of installation.