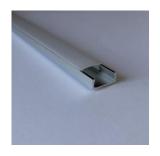

## **LED Slimline Ultra Low Profile P189**

The P189 is a Slimline Ultra Low-Profile LED Channel compatible with LED Strips up-to 11.00mm (0.44") wide. This profile is the perfect fit for under-cabinet applications with shallow and neat finish. Snap-In Diffuser Lens provides ease of installation.