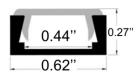

Type: **LED Channel** 

Material: **Aluminum 6063-T5**Surface: **Natural Anodised** 

Height: **25.90mm / 1.02"**Width: **32.10mm / 1.26"** 

Type: LED Channel
Material: Aluminum 6063-T5
Surface: Natural Anodised
Height: 6.85mm / 0.27"
Width: 15.75mm / 0.62"