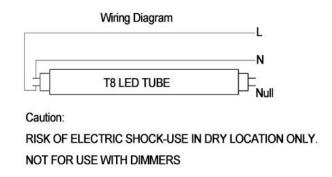

|
| Code 5000K                        | DL4T22TL-5K/F                                      |
| Code 4000K                        | DL4T22TL-4K/F                                      |
| Warranty                          | 5 Years                                            |

All parts of this document are ownership of LGI. All rights reserved. This document and the included information are provided without any responsibility deriving from mistakes or omissions. No part of this document can be cut, reproduced or used without written authorization. LGI maintains the right to change the included data without notice due to improvements of the products.

(877) 221-8182

(866) 611-2862 Fax



### 22W LED 48" T8 Twin-Lume



### Diagram 1 Bi-passing the ballast





# **Available in Assembled in USA option**

All parts of this document are ownership of LGI. All rights reserved. This document and the included information are provided without any responsibility deriving from mistakes or omissions. No part of this document can be cut, reproduced or used without written authorization. LGI maintains the right to change the included data without notice due to improvements of the products.