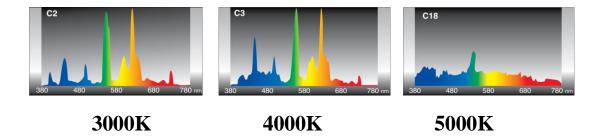

#### Plug & Play or Remove Ballast The Twin-Lume works with both option

| Watts                             | 22W                                                |
|-----------------------------------|----------------------------------------------------|
| LED Chip                          | SMD                                                |
| Shape                             | T8 Linear                                          |
| Color Temperature CCT             | 5000K and 4000K (Available in 3000K Special order) |
| Connection                        | Linear Bipin ( 2 pin G13)                          |
| Compatible Ballasts               | Instant Start & Rapid Start                        |
| Option 1 (Plus & Play)            | Replace existing tube with no changes              |
| Option 2 (When your ballast dies) | Disconnect and Bi-pass ballast (follow diag. 1)    |
| CRI                               | 80                                                 |
| Beam Angle                        | 240 Degrees                                        |
| Cover                             | Clear and Frosted plastic                          |
| Lumen Output                      | 2200                                               |
| Housing                           | Aluminum                                           |
| Life (Average)                    | 50000 Hours                                        |
| Voltage                           | 100V-277V                                          |
| Length                            | 48"                                                |
| Code 5000K                        | DL4T22TL-5K/F                                      |
| Code 4000K                        | DL4T22TL-4K/F                                      |
| Warranty                          | 5 Years                                            |