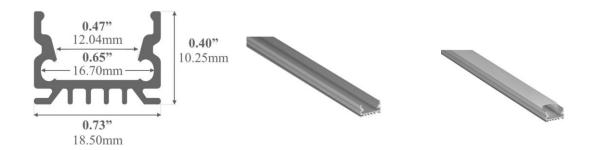

## LED Profile 769

The **769** is a slimline **low-profile** LED Channel compatible with **LED Strips up-to 16mm (0.63") wide**. This profile has a **wide range of accessories** to help you find the best fit for your application.

Type: **LED Channel** 

Material: Aluminum 6063-T5

Surface: Natural Anodised

Height: 10.25mm / 0.40"

Width: 18.50mm / 0.73"