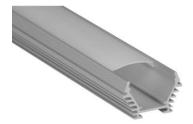

## LED Medium Profile 207

The P207 is a medium-sized LED Channel compatible with LED Strips up-to 20mm (0.79") wide. It's designed for higher output lighting applications compared to 701ASL with its ticker heatsink design. This profile offers a uniform lighting with Opal Diffuser eliminating the hotspots. Thanks to its mounting channel, it features a wide range of installation options.