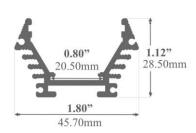

Type: **LED Channel** 

Material: Aluminum 6063-T5

Surface: Natural Anodised

Height: 28.50mm / 1.12"

Width: **45.70mm / 1.80**"